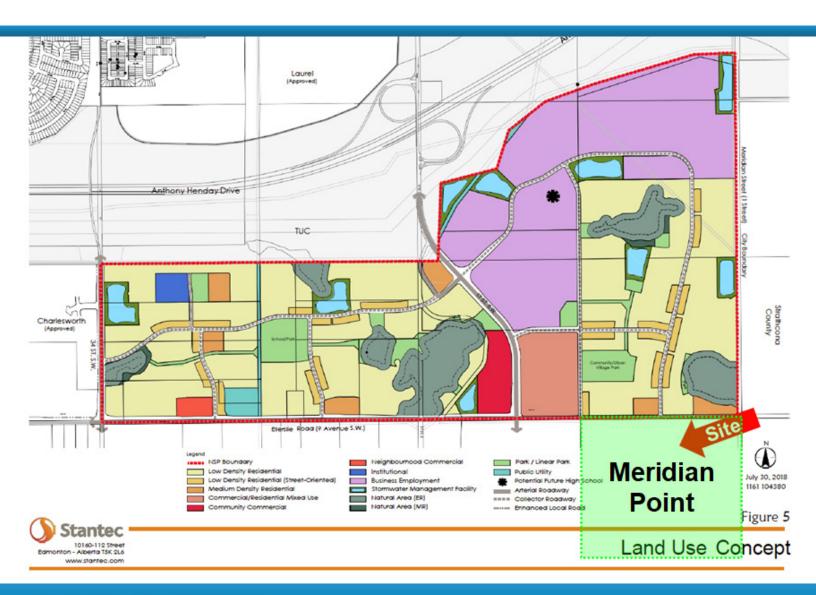

### PROPERTY HIGHLIGHTS

- Future Residential Land
- Decoteau Area Structure Plan
- Vendor Financing Available
- Fastest Growing Region in Greater Edmonton
- Estimated to be under development in 2025/2027
- Located within 3 km of Meadows Community Recreation Centre and 3 km of Ivor Dent Sports Park
- \$115,000/Acre
- Easy Access to the Anthony Henday

### PROPERTY INFORMATION

MUNICIPAL ADDRESS: 311 Ellerslie Road SW, Edmonton, AB

**LEGAL DESCRIPTION:** Quadrant NE, Section 20, Township 51,

Range 23 Meridian 4

SIZE: 160 Acres

**ZONING:** Agricultural Zone (AG)