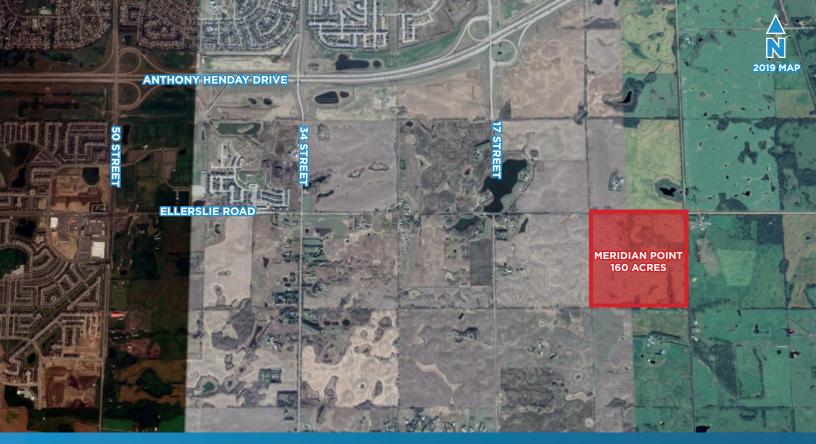

## MERIDIAN POINT

**311 Ellerslie Road SW, Edmonton, AB** 

### PROPERTY INFORMATION

MUNICIPAL ADDRESS: 311 Ellerslie Road SW, Edmonton, AB

**LEGAL DESCRIPTION:** Quadrant NE, Section 20, Township 51,

Range 23 Meridian 4

SIZE: 160 Acres

**ZONING:** Agricultural Zone (AG)